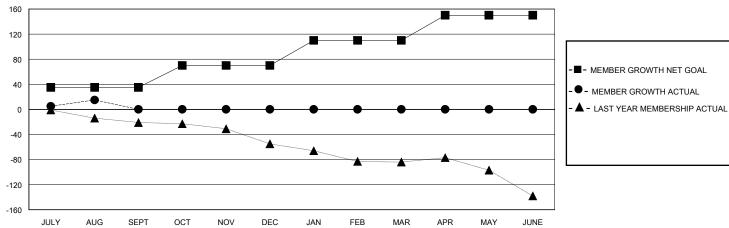

## GMT: LOCATION REP OF SOUTH AFRICA GMT CA

| Clubs         |               |             |               | Members               |                        |                         |                                                    |  |
|---------------|---------------|-------------|---------------|-----------------------|------------------------|-------------------------|----------------------------------------------------|--|
|               | RESULTS FOR   | R 2024-2025 |               | RESULTS FOR 2024-2025 |                        |                         |                                                    |  |
| QUARTER       | NEW CLUB GOAL | NEW CLUBS   | DROPPED CLUBS | QUARTER MEMB          | SER GROWTH NET<br>GOAL | MEMBER GROWTH<br>ACTUAL | DROPPED<br>MEMBERS ACTUAL<br>(including transfers) |  |
| JULY/AUG/SEPT | 1             | 0           | 1             | JULY/AUG/SEPT         | 35                     | 41                      | 15                                                 |  |
| OCT/NOV/DEC   | 0             | 0           | 0             | OCT/NOV/DEC           | 35                     | 0                       | 0                                                  |  |
| JAN/FEB/MAR   | 1             | 0           | 0             | JAN/FEB/MAR           | 40                     | 0                       | 0                                                  |  |
| APR/MAY/JUNE  | 0             | 0           | 0             | APR/MAY/JUNE          | 40                     | 0                       | 0                                                  |  |

### GOALS AND ACTUAL MEMBERS CUMULATIVE

| DROPPED CLUBS: 1 |    | 12 CLUBS OF 61 ADDED 1 OR MORE<br>NEW MEMBERS | GENDER DISTRIBUTION  MALE 417 (49.12%)  FEMALE 431 (50.77%) |   |     |
|------------------|----|-----------------------------------------------|-------------------------------------------------------------|---|-----|
| DROPPED MEMBERS  |    |                                               |                                                             | , |     |
| DECEASED         | 1  | CLICK HERE FOR CUMULATIVE                     | TOTAL FAMILY UNIT MEMBERS                                   |   | 257 |
| CLUB CANCELLED 0 |    | MEMBERSHIP DATA                               | FAMILY MEMBERS BAYING HALE                                  |   | 136 |
| OTHER            | 12 |                                               | FAMILY MEMBERS PAYING HALF DUES                             |   | 130 |
| TOTAL            | 13 |                                               |                                                             |   |     |